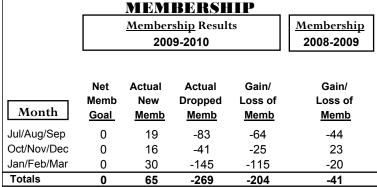

20

-20

-40 -60

Jul/Aug/Sep

Current Year

GMT: MANOJ SHAH Location: TANZANIA GMT CA: 6

|             | <u>Club</u> Results<br>2009-2010 |                               |                                   |                                  | <u>Clubs</u><br>2008-2009        |
|-------------|----------------------------------|-------------------------------|-----------------------------------|----------------------------------|----------------------------------|
| Month       | New<br>Club<br><u>Goal</u>       | Actual<br>New<br><u>Clubs</u> | Actual<br>Dropped<br><u>Clubs</u> | Gain/<br>Loss of<br><u>Clubs</u> | Gain/<br>Loss of<br><u>Clubs</u> |
| Jul/Aug/Sep | 0                                | 0                             | -1                                | -1                               | 0                                |
| Oct/Nov/Dec | 0                                | 0                             | 0                                 | 0                                | 0                                |
| Jan/Feb/Mar | 0                                | 0                             | -1                                | -1                               | 1                                |
| Totals      | 0                                | 0                             | -2                                | -2                               | 1                                |