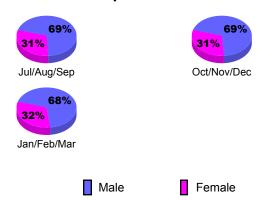

# **Gender Comparison 2009-2010**

Oct/Nov/Dec

Jan/Feb/Mar

Previous Year

0

-20

-40 -60

-80

# **Gender Comparison 2009-2010**

Oct/Nov/Dec

Jan/Feb/Mar

Previous Year