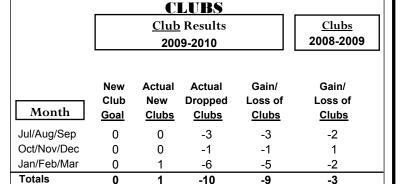

20

-20

-40 -60

Jul/Aug/Sep

Current Year

GMT: MANOJ SHAH Location: TANZANIA GMT CA: 6

|             | <u>Club</u> Results<br>2009-2010 |                               |                                   |                                  | <u>Clubs</u><br>2008-2009        |
|-------------|----------------------------------|-------------------------------|-----------------------------------|----------------------------------|----------------------------------|
| Month       | New<br>Club<br><u>Goal</u>       | Actual<br>New<br><u>Clubs</u> | Actual<br>Dropped<br><u>Clubs</u> | Gain/<br>Loss of<br><u>Clubs</u> | Gain/<br>Loss of<br><u>Clubs</u> |
| Jul/Aug/Sep | 0                                | 0                             | -1                                | -1                               | 0                                |
| Oct/Nov/Dec | 0                                | 0                             | 0                                 | 0                                | 0                                |
| Jan/Feb/Mar | 0                                | 0                             | -1                                | -1                               | 1                                |
| Totals      | 0                                | 0                             | -2                                | -2                               | 1                                |