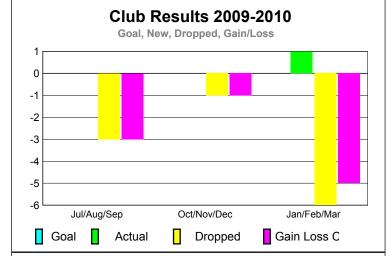

# Club Results 2009-2010 Goal, New, Dropped, Gain/Loss O -0.2 -0.4 -0.6 -0.8 -1 Jul/Aug/Sep Oct/Nov/Dec Jan/Feb/Mar Goal Actual Dropped Gain Loss C