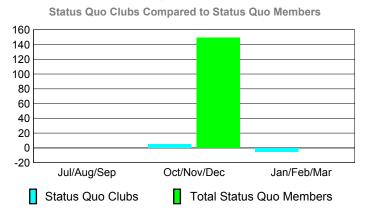

| 0                                |
| Oct/Nov/Dec | 0                                | 0                             | 0                                 | 0                                | 0                                |
| Jan/Feb/Mar | 0                                | 0                             | -1                                | -1                               | 1                                |
| Totals      | 0                                | 0                             | -2                                | -2                               | 1                                |

# Club Results 2009-2010 Goal, New, Dropped, Gain/Loss O -0.2 -0.4 -0.6 -0.8 -1 Jul/Aug/Sep Oct/Nov/Dec Jan/Feb/Mar Goal Actual Dropped Gain Loss C



# YTD Status Quo Clubs 2009-2010







# **Gender Comparison 2009-2010**

Oct/Nov/Dec

Jan/Feb/Mar

Previous Year



0

-20

-40 -60

-80

-100

-120

Jul/Aug/Sep

Current Year



### GMT: MANOJ SHAH Location: UGANDA GMT CA: 6







### YTD Status Quo Clubs 2009-2010







# **Gender Comparison 2009-2010**

Oct/Nov/Dec

Jan/Feb/Mar

Previous Year