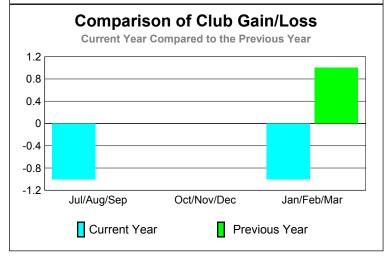

20

-20

-40 -60

Jul/Aug/Sep

Current Year

GMT: MANOJ SHAH Location: TANZANIA GMT CA: 6

|             | <u>Club</u> Results<br>2009-2010 |                               |                                   |                                  | <u>Clubs</u><br>2008-2009        |
|-------------|----------------------------------|-------------------------------|-----------------------------------|----------------------------------|----------------------------------|
| Month       | New<br>Club<br><u>Goal</u>       | Actual<br>New<br><u>Clubs</u> | Actual<br>Dropped<br><u>Clubs</u> | Gain/<br>Loss of<br><u>Clubs</u> | Gain/<br>Loss of<br><u>Clubs</u> |
| Jul/Aug/Sep | 0                                | 0                             | -1                                | -1                               | 0                                |
| Oct/Nov/Dec | 0                                | 0                             | 0                                 | 0                                | 0                                |
| Jan/Feb/Mar | 0                                | 0                             | -1                                | -1                               | 1                                |
| Totals      | 0                                | 0                             | -2                                | -2                               | 1                                |