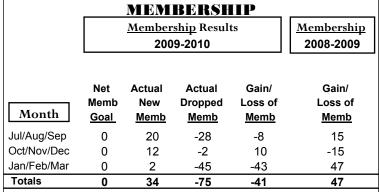

20

-20

-40 -60

Jul/Aug/Sep

Current Year

GMT: MANOJ SHAH Location: TANZANIA GMT CA: 6

|             | <u>Club</u> Results<br>2009-2010 |                               |                                   |                                  | <u>Clubs</u><br>2008-2009        |
|-------------|----------------------------------|-------------------------------|-----------------------------------|----------------------------------|----------------------------------|
| Month       | New<br>Club<br><u>Goal</u>       | Actual<br>New<br><u>Clubs</u> | Actual<br>Dropped<br><u>Clubs</u> | Gain/<br>Loss of<br><u>Clubs</u> | Gain/<br>Loss of<br><u>Clubs</u> |
| Jul/Aug/Sep | 0                                | 0                             | -1                                | -1                               | 0                                |
| Oct/Nov/Dec | 0                                | 0                             | 0                                 | 0                                | 0                                |
| Jan/Feb/Mar | 0                                | 0                             | -1                                | -1                               | 1                                |
| Totals      | 0                                | 0                             | -2                                | -2                               | 1                                |