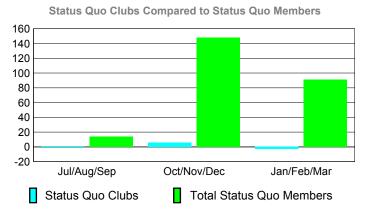

Jan/Feb/Mar | 0                                | 0                             | -1                                | -1                               | 1                                |
| Totals      | 0                                | 0                             | -2                                | -2                               | 1                                |

# Club Results 2009-2010 Goal, New, Dropped, Gain/Loss O -0.2 -0.4 -0.6 -0.8 -1 Jul/Aug/Sep Oct/Nov/Dec Jan/Feb/Mar Goal Actual Dropped Gain Loss C



# YTD Status Quo Clubs 2009-2010







# **Gender Comparison 2009-2010**

Oct/Nov/Dec

Jan/Feb/Mar

Previous Year



0

-20

-40 -60

-80

-100

-120

Jul/Aug/Sep

Current Year



### GMT: MANOJ SHAH Location: UGANDA GMT CA: 6







### YTD Status Quo Clubs 2009-2010







# **Gender Comparison 2009-2010**

Oct/Nov/Dec

Jan/Feb/Mar

Previous Year