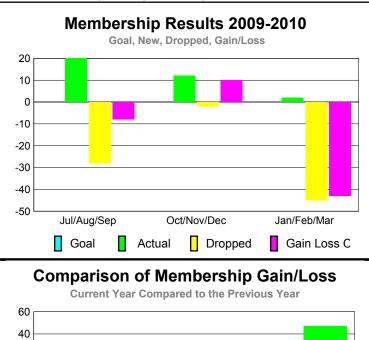

# Club Results 2009-2010 Goal, New, Dropped, Gain/Loss O -0.2 -0.4 -0.6 -0.8 -1 Jul/Aug/Sep Oct/Nov/Dec Jan/Feb/Mar Goal Actual Dropped Gain Loss C