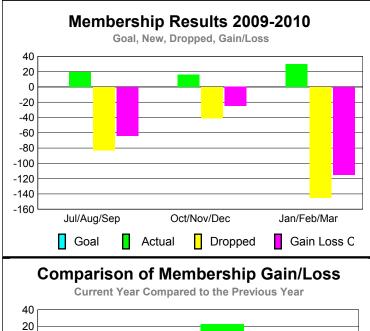

# Club Results 2009-2010 Goal, New, Dropped, Gain/Loss O -0.2 -0.4 -0.6 -0.8 -1 Jul/Aug/Sep Oct/Nov/Dec Jan/Feb/Mar Goal Actual Dropped Gain Loss C