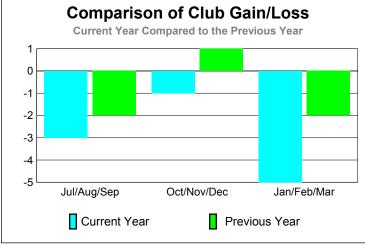

| 0                                |
| Jan/Feb/Mar | 0                                | 0                             | -1                                | -1                               | 1                                |
| Totals      | 0                                | 0                             | -2                                | -2                               | 1                                |

# Club Results 2009-2010 Goal, New, Dropped, Gain/Loss O -0.2 -0.4 -0.6 -0.8 -1 Jul/Aug/Sep Oct/Nov/Dec Jan/Feb/Mar Goal Actual Dropped Gain Loss C



# YTD Status Quo Clubs 2009-2010







# **Gender Comparison 2009-2010**

Oct/Nov/Dec

Jan/Feb/Mar

Previous Year



0

-20

-40 -60

-80

-100

-120

Jul/Aug/Sep

Current Year



### GMT: MANOJ SHAH Location: UGANDA GMT CA: 6







### YTD Status Quo Clubs 2009-2010







# **Gender Comparison 2009-2010**

Oct/Nov/Dec

Jan/Feb/Mar

Previous Year